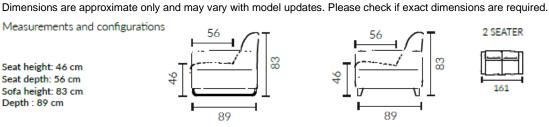

s a modern and clean design with neat proportions. Classic in its beautiful simple lines, the sloping back features a fine horizontally stitched detail for a unique look. Customise with a traditional upholstered arm, elegant wood details or a modern look with steel.

The seat cushions contain clever 'ComfortZones™' to enhance the softness and allow the cushions to adapt to your seating position. When you sit down, the back part of the cushion will give in more than the front part of the cushion. As a result, the seat cushion will angle slightly, giving your legs a comfortable angle while seated.





Upholstered Arm

**Dimensions (cm):** 

Matt Black Steel Arm

Polished Steel Arm



Wood Arm

181 161

2.5 SEATER



226

Seat height: 46 cm Seat depth: 56 cm Sofa height: 83 cm Depth: 89 cm