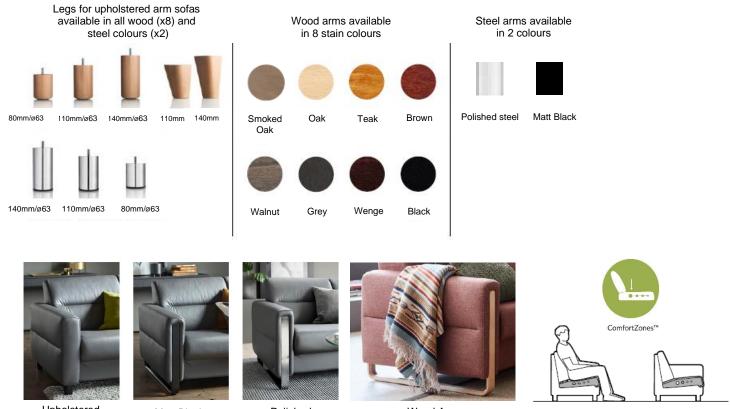

Upholstered Arm

**Dimensions (cm):** 

Matt Black Steel Arm

Polished Steel Arm

Wood Arm

181 161

2.5 SEATER

226

The seat cushions contain clever 'ComfortZones™' to enhance the softness and allow the cushions to adapt to your seating position. When you sit down, the back part of the cushion will give in more than the front part of the cushion. As a result, the seat cushion will angle slightly, giving your legs a comfortable angle while seated.