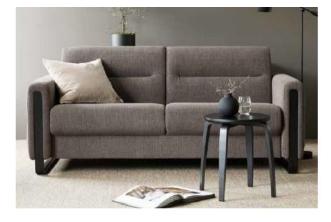

## Fiona

Stressless® Fiona is a modern and clean design with neat proportions. Classic in its beautiful simple lines, the sloping back features a fine horizontally stitched detail for a unique look. Customise with a traditional upholstered arm, elegant wood details or a modern look with steel.